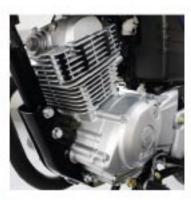

| Liquid-cooled, 4-stroke, forward-inclined single cylinder, 4-valve, SOHC                                                                                                                                                                                                                                                                                                                                                                                                                                                                                                                                                                                                                                                                                                                                                                                                                                                                                                                                                                                                                                                                                                                                                                                                                                                                                                                                                                                                                                                                                                                                                                                                                                                                                                                                                                                                                                                                                                                                                                                                                                                       | ENGINE                                        | WR125X                                    | WR125R                                    |
|--------------------------------------------------------------------------------------------------------------------------------------------------------------------------------------------------------------------------------------------------------------------------------------------------------------------------------------------------------------------------------------------------------------------------------------------------------------------------------------------------------------------------------------------------------------------------------------------------------------------------------------------------------------------------------------------------------------------------------------------------------------------------------------------------------------------------------------------------------------------------------------------------------------------------------------------------------------------------------------------------------------------------------------------------------------------------------------------------------------------------------------------------------------------------------------------------------------------------------------------------------------------------------------------------------------------------------------------------------------------------------------------------------------------------------------------------------------------------------------------------------------------------------------------------------------------------------------------------------------------------------------------------------------------------------------------------------------------------------------------------------------------------------------------------------------------------------------------------------------------------------------------------------------------------------------------------------------------------------------------------------------------------------------------------------------------------------------------------------------------------------|-----------------------------------------------|-------------------------------------------|-------------------------------------------|
| Displacement 1247 cc 1248 cm 520 x 58.6 mm 5 | _                                             | Liquid-cooled, 4-stroke, forward-inclined | Liquid-cooled, 4-stroke, forward-inclined |
| Bore x stroke Compression ratio 11.2:1  Max. Power 11.0 kW (15 PS) @ 9,000 rpm 12.0 kW tt, multiple-disc coil spring 11.0 kW (15 PS) @ 9,000 rpm 12.0 kW tt, multiple-disc coil spring 11.0 kW (15 PS) @ 9,000 rpm 12.0 kW tt, multiple-disc coil spring 11.0 kW (15 PS) @ 9,000 rpm 12.0 kW tt, multiple-disc coil spring 11.0 kW (15 PS) @ 9,000 rpm 12.0 kW tt, multiple-disc coil spring 11.0 kW (15 PS) @ 9,000 rpm 12.0 kW tt, multiple-disc coil spring 12.0 kW tt, multiple-disc | Туре                                          |                                           |                                           |
| Compression ratio  Max Power  Max Forque  11.0 kW (15 PS) @ 9,000 rpm  11.0 kW tw sump  11.0 kW ts sump  1 | Displacement                                  | 124.7 cc                                  | 124.7 cc                                  |
| Max. Power Max. Torque 12.2 Nm (1.24 kg-m) @ 8,000 rpm 12.2 Nm (1.25 kg-m) @ 8,000 rpm 12.2 N  | Bore x stroke                                 | 52.0 x 58.6 mm                            | 52.0 x 58.6 mm                            |
| Max. Torque 12.2 Nm (1.24 kg-m) @ 8,000 rpm 12.2 Nm (1.24 kg-m) @ 8,000 rpm Wet sump Fuel supply system Fuel injection Fuel in | Compression ratio                             | 11.2:1                                    | 11.2:1                                    |
| Lubrication system Fuel supply system Fuel supply system Clutch type Wet, multiple-disc coil spring Wet, multiple-disc coil spring Unition system I Ignition system I Itansmission system Constant mesh, 6-speed Chain CHASSIS  Frame Steel double cradle Front suspension I Ielescopic forks Front wheel travel Rear suspension Rear wheel travel Single disc, Ø 298 mm Single disc, Ø 240 mm Rear brake Single disc, Ø 220 mm Front tyre Rear tyre 110/70-17 M/C 54H (tubeless) Bingle disc, Ø 220 mm DIMENSIONS Overall length Overall height 1,165 mm 1,220 mm Single mm Min. ground clearance Wet weight (including full oil and fuel tank) 137 kg 133 kg  Wet weight (including full oil and fuel tank) 137 kg  Wet weight (including full oil and fuel tank) 137 kg  Wet weight (including full oil and fuel tank)                                                                                                                                                                                                                                                                                                                                                                                                                                                                                                                                                                                                                                                                                                                                                                                                                                                                                                                                                                                                                                                                                                                | Max. Power                                    | 11.0 kW (15 PS) @ 9,000 rpm               | 11.0 kW (15 PS) @ 9,000 rpm               |
| Fuel injection Clutch type Uet, multiple-disc coil spring TCl Starter system Electric Transmission system Chain Chain CHASSIS Frame Steel double cradle Front suspension Telescopic forks Telescopic forks Telescopic forks Front wheel travel Uet and Uet | Max. Torque                                   | 12.2 Nm (1.24 kg-m) @ 8,000 rpm           | 12.2 Nm (1.24 kg-m) @ 8,000 rpm           |
| Clutch type Ignition system Ignition system Icl Starter system Icransmission system Chain  CHASSIS  Frame Steel double cradle Front suspension Rear suspension Rear wheel travel Front brake Single disc, Ø 220 mm Front tyre Front tyre Front tyre Front tyre Front tyre Ilo/70-17 M/C 66H (tubeless)  DIMENSIONS  Overall length Overall height Vincel brake Steel double cradle Steel double cr | Lubrication system                            | Wet sump                                  | Wet sump                                  |
| Ignition system TCI TCI Starter system Electric Electric Transmission system Constant mesh, 6-speed Constant mesh, 6-speed Final transmission system Chain Chain  CHASSIS  Frame Steel double cradle Steel double cradle Front suspension Telescopic forks Telescopic forks Front wheel travel 210 mm 240 mm Rear suspension Swingarm (link suspension) Swingarm (link suspension) Rear wheel travel 230 mm 230 mm Front brake Single disc, Ø 298 mm Single disc, Ø 240 mm Rear brake Single disc, Ø 220 mm Single disc, Ø 220 mm Front tyre 110/70-17 M/C 54H (tubeless) 80/90-21 M/C 48P (tube type) Rear tyre 140/70-17 M/C 66H (tubeless) 110/80-18 M/C 58P (tube type)  DIMENSIONS Overall length 2,095 mm 2,180 mm Overall width 835 mm 835 mm Overall width 835 mm 930 mm  Seat height 1,165 mm 930 mm Wheelbase 1,430 mm Min. ground clearance 255 mm 265 mm Wet weight (including full oil and fuel tank) 137 kg 133 kg                                                                                                                                                                                                                                                                                                                                                                                                                                                                                                                                                                                                                                                                                                                                                                                                                                                                                                                                                                                                                                                                                                                                                                                               | Fuel supply system                            | Fuel injection                            | Fuel injection                            |
| Starter system Flectric Transmission system Constant mesh, 6-speed Constant mesh, 6-speed Chain  CHASSIS  Frame Steel double cradle Front suspension Rear suspension Rear wheel travel Single disc, Ø 298 mm Front tyre Front tyre Front tyre Tront Tyre Tron | Clutch type                                   | Wet, multiple-disc coil spring            | Wet, multiple-disc coil spring            |
| Transmission system Final transmission system Chain  CHASSIS  Frame Steel double cradle Front suspension Front wheel travel 210 mm 240 mm Rear suspension Rear wheel travel 230 mm Single disc, Ø 240 mm Single disc, Ø 220 mm Front byre Front tyre Front tyre Front byre Front by | Ignition system                               | TCI                                       | TCI                                       |
| Final transmission system CHASSIS  Frame Steel double cradle Front suspension Telescopic forks Front wheel travel 210 mm 240 mm Rear suspension Swingarm (link suspension) Swingarm (link suspension) Rear wheel travel 230 mm 230 mm Front brake Single disc, Ø 298 mm Single disc, Ø 240 mm Rear brake Single disc, Ø 220 mm Single disc, Ø 220 mm Front tyre 110/70-17 M/C 54H (tubeless) 80/90-21 M/C 48P (tube type)  DIMENSIONS  Overall length 2,095 mm 2,180 mm Overall width 835 mm 835 mm Overall height 1,165 mm 1,220 mm Seat height 920 mm 930 mm Wheelbase 1,430 mm 1,430 mm  Wet weight (including full oil and fuel tank) 137 kg 133 kg                                                                                                                                                                                                                                                                                                                                                                                                                                                                                                                                                                                                                                                                                                                                                                                                                                                                                                                                                                                                                                                                                                                                                                                                                                                                                                                                                                                                                                                                        | Starter system                                | Electric                                  | Electric                                  |
| Frame Steel double cradle Steel double cradle  Front suspension Telescopic forks Telescopic forks  Front wheel travel 210 mm 240 mm  Rear suspension Swingarm (link suspension) Swingarm (link suspension)  Rear wheel travel 230 mm 230 mm  Front brake Single disc, Ø 298 mm Single disc, Ø 240 mm  Rear brake Single disc, Ø 220 mm Single disc, Ø 220 mm  Front tyre 110/70-17 M/C 54H (tubeless) 80/90-21 M/C 48P (tube type)  Rear tyre 140/70-17 M/C 66H (tubeless) 110/80-18 M/C 58P (tube type)  DIMENSIONS  Overall length 2,095 mm 2,180 mm  Overall width 835 mm 835 mm  Overall height 1,165 mm 1,220 mm  Seat height 920 mm 930 mm  Wheelbase 1,430 mm 1,430 mm  Min. ground clearance 255 mm 265 mm  Wet weight (including full oil and fuel tank) 137 kg 133 kg                                                                                                                                                                                                                                                                                                                                                                                                                                                                                                                                                                                                                                                                                                                                                                                                                                                                                                                                                                                                                                                                                                                                                                                                                                                                                                                                                | Transmission system                           | Constant mesh, 6-speed                    | Constant mesh, 6-speed                    |
| Frame Steel double cradle Front suspension Telescopic forks Telescopic forks Front wheel travel 210 mm 240 mm Rear suspension Swingarm (link suspension) Swingarm (link suspension) Rear wheel travel 230 mm 230 mm Single disc, Ø 240 mm Single disc, Ø 240 mm Single disc, Ø 240 mm Single disc, Ø 220 mm Single disc, Ø 240 mm Single disc, Ø 240 mm Single disc, Ø 240 mm Single disc, Ø 260 mm Single disc, Ø 265 mm Wet weight (including full oil and fuel tank) State discussion of the supplies of the suppli | Final transmission system                     | Chain                                     | Chain                                     |
| Front suspension Front wheel travel Front wheel travel Rear suspension Rear wheel travel Single disc, Ø 298 mm Single disc, Ø 220 mm Front tyre I10/70-17 M/C 54H (tubeless) Single M/C 58P (tube type)  DIMENSIONS  Overall length Overall width Seat height Vertweight (including full oil and fuel tank) Wet weight (including full oil and fuel tank)  Telescopic forks  Telescopic forks  240 mm 240 mm Swingarm (link suspension) Sw | CHASSIS                                       |                                           |                                           |
| Front wheel travel 210 mm 240 mm  Rear suspension Swingarm (link suspension) Swingarm (link suspension)  Rear wheel travel 230 mm 230 mm  Front brake Single disc, Ø 298 mm Single disc, Ø 240 mm  Rear brake Single disc, Ø 220 mm Single disc, Ø 220 mm  Front tyre 110/70-17 M/C 54H (tubeless) 80/90-21 M/C 48P (tube type)  Rear tyre 140/70-17 M/C 66H (tubeless) 110/80-18 M/C 58P (tube type)  DIMENSIONS  Overall length 2,095 mm 2,180 mm  Overall width 835 mm 835 mm  Overall height 1,165 mm 1,220 mm  Seat height 920 mm 930 mm  Wheelbase 1,430 mm 1,430 mm  Min. ground clearance 255 mm 265 mm  Wet weight (including full oil and fuel tank) 137 kg 133 kg                                                                                                                                                                                                                                                                                                                                                                                                                                                                                                                                                                                                                                                                                                                                                                                                                                                                                                                                                                                                                                                                                                                                                                                                                                                                                                                                                                                                                                                   | Frame                                         | Steel double cradle                       | Steel double cradle                       |
| Rear suspensionSwingarm (link suspension)Swingarm (link suspension)Rear wheel travel230 mm230 mmFront brakeSingle disc, Ø 298 mmSingle disc, Ø 240 mmRear brakeSingle disc, Ø 220 mmSingle disc, Ø 220 mmFront tyre110/70-17 M/C 54H (tubeless)80/90-21 M/C 48P (tube type)Rear tyre140/70-17 M/C 66H (tubeless)110/80-18 M/C 58P (tube type)DIMENSIONSOverall length2,095 mm2,180 mmOverall width835 mm835 mmOverall height1,165 mm1,220 mmSeat height920 mm930 mmWheelbase1,430 mm1,430 mmMin. ground clearance255 mm265 mmWet weight (including full oil and fuel tank)137 kg133 kg                                                                                                                                                                                                                                                                                                                                                                                                                                                                                                                                                                                                                                                                                                                                                                                                                                                                                                                                                                                                                                                                                                                                                                                                                                                                                                                                                                                                                                                                                                                                         | Front suspension                              | Telescopic forks                          | Telescopic forks                          |
| Rear wheel travel         230 mm         230 mm           Front brake         Single disc, Ø 298 mm         Single disc, Ø 240 mm           Rear brake         Single disc, Ø 220 mm         Single disc, Ø 220 mm           Front tyre         110/70-17 M/C 54H (tubeless)         80/90-21 M/C 48P (tube type)           Rear tyre         140/70-17 M/C 66H (tubeless)         110/80-18 M/C 58P (tube type)           DIMENSIONS           Overall length         2,095 mm         2,180 mm           Overall width         835 mm         835 mm           Overall height         1,165 mm         1,220 mm           Seat height         920 mm         930 mm           Wheelbase         1,430 mm         1,430 mm           Min. ground clearance         255 mm         265 mm           Wet weight (including full oil and fuel tank)         137 kg         133 kg                                                                                                                                                                                                                                                                                                                                                                                                                                                                                                                                                                                                                                                                                                                                                                                                                                                                                                                                                                                                                                                                                                                                                                                                                                                | Front wheel travel                            | 210 mm                                    | 240 mm                                    |
| Front brake Single disc, Ø 298 mm Single disc, Ø 240 mm  Rear brake Single disc, Ø 220 mm Single disc, Ø 220 mm  Front tyre 110/70-17 M/C 54H (tubeless) 80/90-21 M/C 48P (tube type)  Rear tyre 140/70-17 M/C 66H (tubeless) 110/80-18 M/C 58P (tube type)  DIMENSIONS  Overall length 2,095 mm 2,180 mm Overall width 835 mm 835 mm Overall height 1,165 mm 1,220 mm Seat height 920 mm 930 mm Wheelbase 1,430 mm 1,430 mm  Min. ground clearance 255 mm 265 mm  Wet weight (including full oil and fuel tank) 137 kg 133 kg                                                                                                                                                                                                                                                                                                                                                                                                                                                                                                                                                                                                                                                                                                                                                                                                                                                                                                                                                                                                                                                                                                                                                                                                                                                                                                                                                                                                                                                                                                                                                                                                 | Rear suspension                               | Swingarm (link suspension)                | Swingarm (link suspension)                |
| Rear brake         Single disc, Ø 220 mm         Single disc, Ø 220 mm           Front tyre         110/70-17 M/C 54H (tubeless)         80/90-21 M/C 48P (tube type)           Rear tyre         140/70-17 M/C 66H (tubeless)         110/80-18 M/C 58P (tube type)           DIMENSIONS           Overall length         2,095 mm         2,180 mm           Overall width         835 mm         835 mm           Overall height         1,165 mm         1,220 mm           Seat height         920 mm         930 mm           Wheelbase         1,430 mm         1,430 mm           Min. ground clearance         255 mm         265 mm           Wet weight (including full oil and fuel tank)         137 kg         133 kg                                                                                                                                                                                                                                                                                                                                                                                                                                                                                                                                                                                                                                                                                                                                                                                                                                                                                                                                                                                                                                                                                                                                                                                                                                                                                                                                                                                            | Rear wheel travel                             | 230 mm                                    | 230 mm                                    |
| Front tyre         110/70-17 M/C 54H (tubeless)         80/90-21 M/C 48P (tube type)           Rear tyre         140/70-17 M/C 66H (tubeless)         110/80-18 M/C 58P (tube type)           DIMENSIONS           Overall length         2,095 mm         2,180 mm           Overall width         835 mm         835 mm           Overall height         1,165 mm         1,220 mm           Seat height         920 mm         930 mm           Wheelbase         1,430 mm         1,430 mm           Min. ground clearance         255 mm         265 mm           Wet weight (including full oil and fuel tank)         137 kg         133 kg                                                                                                                                                                                                                                                                                                                                                                                                                                                                                                                                                                                                                                                                                                                                                                                                                                                                                                                                                                                                                                                                                                                                                                                                                                                                                                                                                                                                                                                                             | Front brake                                   | Single disc, Ø 298 mm                     | Single disc, Ø 240 mm                     |
| Rear tyre         140/70-17 M/C 66H (tubeless)         110/80-18 M/C 58P (tube type)           DIMENSIONS           Overall length         2,095 mm         2,180 mm           Overall width         835 mm         835 mm           Overall height         1,165 mm         1,220 mm           Seat height         920 mm         930 mm           Wheelbase         1,430 mm         1,430 mm           Min. ground clearance         255 mm         265 mm           Wet weight (including full oil and fuel tank)         137 kg         133 kg                                                                                                                                                                                                                                                                                                                                                                                                                                                                                                                                                                                                                                                                                                                                                                                                                                                                                                                                                                                                                                                                                                                                                                                                                                                                                                                                                                                                                                                                                                                                                                            | Rear brake                                    | Single disc, Ø 220 mm                     | Single disc, Ø 220 mm                     |
| DIMENSIONS           Overall length         2,095 mm         2,180 mm           Overall width         835 mm         835 mm           Overall height         1,165 mm         1,220 mm           Seat height         920 mm         930 mm           Wheelbase         1,430 mm         1,430 mm           Min. ground clearance         255 mm         265 mm           Wet weight (including full oil and fuel tank)         137 kg         133 kg                                                                                                                                                                                                                                                                                                                                                                                                                                                                                                                                                                                                                                                                                                                                                                                                                                                                                                                                                                                                                                                                                                                                                                                                                                                                                                                                                                                                                                                                                                                                                                                                                                                                           | Front tyre                                    | 110/70-17 M/C 54H (tubeless)              | 80/90-21 M/C 48P (tube type)              |
| Overall length         2,095 mm         2,180 mm           Overall width         835 mm         835 mm           Overall height         1,165 mm         1,220 mm           Seat height         920 mm         930 mm           Wheelbase         1,430 mm         1,430 mm           Min. ground clearance         255 mm         265 mm           Wet weight (including full oil and fuel tank)         137 kg         133 kg                                                                                                                                                                                                                                                                                                                                                                                                                                                                                                                                                                                                                                                                                                                                                                                                                                                                                                                                                                                                                                                                                                                                                                                                                                                                                                                                                                                                                                                                                                                                                                                                                                                                                                | Rear tyre                                     | 140/70-17 M/C 66H (tubeless)              | 110/80-18 M/C 58P (tube type)             |
| Overall width         835 mm         835 mm           Overall height         1,165 mm         1,220 mm           Seat height         920 mm         930 mm           Wheelbase         1,430 mm         1,430 mm           Min. ground clearance         255 mm         265 mm           Wet weight (including full oil and fuel tank)         137 kg         133 kg                                                                                                                                                                                                                                                                                                                                                                                                                                                                                                                                                                                                                                                                                                                                                                                                                                                                                                                                                                                                                                                                                                                                                                                                                                                                                                                                                                                                                                                                                                                                                                                                                                                                                                                                                           | DIMENSIONS                                    |                                           |                                           |
| Overall height         1,165 mm         1,220 mm           Seat height         920 mm         930 mm           Wheelbase         1,430 mm         1,430 mm           Min. ground clearance         255 mm         265 mm           Wet weight (including full oil and fuel tank)         137 kg         133 kg                                                                                                                                                                                                                                                                                                                                                                                                                                                                                                                                                                                                                                                                                                                                                                                                                                                                                                                                                                                                                                                                                                                                                                                                                                                                                                                                                                                                                                                                                                                                                                                                                                                                                                                                                                                                                 | Overall length                                | 2,095 mm                                  | 2,180 mm                                  |
| Seat height         920 mm         930 mm           Wheelbase         1,430 mm         1,430 mm           Min. ground clearance         255 mm         265 mm           Wet weight (including full oil and fuel tank)         137 kg         133 kg                                                                                                                                                                                                                                                                                                                                                                                                                                                                                                                                                                                                                                                                                                                                                                                                                                                                                                                                                                                                                                                                                                                                                                                                                                                                                                                                                                                                                                                                                                                                                                                                                                                                                                                                                                                                                                                                            |                                               | 835 mm                                    | 835 mm                                    |
| Wheelbase1,430 mm1,430 mmMin. ground clearance255 mm265 mmWet weight (including full oil and fuel tank)137 kg133 kg                                                                                                                                                                                                                                                                                                                                                                                                                                                                                                                                                                                                                                                                                                                                                                                                                                                                                                                                                                                                                                                                                                                                                                                                                                                                                                                                                                                                                                                                                                                                                                                                                                                                                                                                                                                                                                                                                                                                                                                                            | Overall height                                | 1,165 mm                                  | 1,220 mm                                  |
| Min. ground clearance 255 mm 265 mm Wet weight (including full oil and fuel tank) 137 kg 133 kg                                                                                                                                                                                                                                                                                                                                                                                                                                                                                                                                                                                                                                                                                                                                                                                                                                                                                                                                                                                                                                                                                                                                                                                                                                                                                                                                                                                                                                                                                                                                                                                                                                                                                                                                                                                                                                                                                                                                                                                                                                | Seat height                                   | 920 mm                                    | 930 mm                                    |
| Wet weight (including full oil and fuel tank) 137 kg 133 kg                                                                                                                                                                                                                                                                                                                                                                                                                                                                                                                                                                                                                                                                                                                                                                                                                                                                                                                                                                                                                                                                                                                                                                                                                                                                                                                                                                                                                                                                                                                                                                                                                                                                                                                                                                                                                                                                                                                                                                                                                                                                    | Wheelbase                                     | 1,430 mm                                  | 1,430 mm                                  |
|                                                                                                                                                                                                                                                                                                                                                                                                                                                                                                                                                                                                                                                                                                                                                                                                                                                                                                                                                                                                                                                                                                                                                                                                                                                                                                                                                                                                                                                                                                                                                                                                                                                                                                                                                                                                                                                                                                                                                                                                                                                                                                                                | Min. ground clearance                         | 255 mm                                    | 265 mm                                    |
| Fuel capacity 8.5 litres 8.5 litres                                                                                                                                                                                                                                                                                                                                                                                                                                                                                                                                                                                                                                                                                                                                                                                                                                                                                                                                                                                                                                                                                                                                                                                                                                                                                                                                                                                                                                                                                                                                                                                                                                                                                                                                                                                                                                                                                                                                                                                                                                                                                            | Wet weight (including full oil and fuel tank) | 137 kg                                    | 133 kg                                    |
|                                                                                                                                                                                                                                                                                                                                                                                                                                                                                                                                                                                                                                                                                                                                                                                                                                                                                                                                                                                                                                                                                                                                                                                                                                                                                                                                                                                                                                                                                                                                                                                                                                                                                                                                                                                                                                                                                                                                                                                                                                                                                                                                | Fuel capacity                                 | 8.5 litres                                | 8.5 litres                                |
| Oil capacity 1.15 litres 1.15 litres                                                                                                                                                                                                                                                                                                                                                                                                                                                                                                                                                                                                                                                                                                                                                                                                                                                                                                                                                                                                                                                                                                                                                                                                                                                                                                                                                                                                                                                                                                                                                                                                                                                                                                                                                                                                                                                                                                                                                                                                                                                                                           | Oil capacity                                  | 1.15 litres                               | 1.15 litres                               |