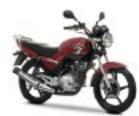

This is one classy 125 - take some chilled-out custom styling and mix it up with some rugged YBR125 engineering and you've got the genuine American cruiser look. The YBR125 Custom goes the whole way with its West Coast cruiser styling - teardrop tank, high 'bars, deep-valance fenders, slash-cut muffler (rated to EU3 low emissions) and a nice and low-slung seat for comfortable riding and extra-easy low-speed control. Oh yeah, and the YBR125 Custom gets lots and lots of chrome all over, from the plated dials all the way back to the neat rear carrier. All this plus renowned Yamaha build quality and economy built in.

**YBR125 Custom** 

Get your motor running, head out on the highway

**YBRI25** 

This way, even the rush hour's fun

We created the YBR125 to put the fun into every ride. Built for easygoing performance, sleek style and day-in, day-out reliability, the YBR125 takes the hassle out of getting around and will turn the rush-hour commute into something you'll look forward to. That's because it's packed with clever engineering and superb Yamaha build quality. The fuelinjected air-cooled engine with electric start delivers enjoyable performance and brilliant economy, while the plush suspension, roomy dual seat and front disc brake provide a smooth, stress-free ride. And a luggage rack is included as standard.