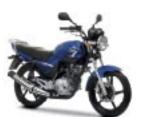

This is one classy 125 - take some chilled-out custom styling and mix it up with some rugged YBR125 engineering and you've got the genuine American cruiser look. The YBR125 Custom goes the whole way with its West Coast cruiser styling - teardrop tank, high 'bars, deep-valance fenders, slash-cut muffler (rated to EU3 low emissions) and a nice and low-slung seat for comfortable riding and extra-easy low-speed control. Oh yeah, and the YBR125 Custom gets lots and lots of chrome all over, from the plated dials all the way back to the neat rear carrier. All this plus renowned Yamaha build quality and economy built in.

**YBR125 Custom** 

Get your motor running, head out on the highway

**YBRI25** 

This way, even the rush hour's fun

We created the YBR125 to put the fun into every ride. Built for easygoing performance, sleek style and day-in, day-out reliability, the YBR125 takes the hassle out of getting around and will turn the rush-hour commute into something you'll look forward to. That's because it's packed with clever engineering and superb Yamaha build quality. The fuelinjected air-cooled engine with electric start delivers enjoyable performance and brilliant economy, while the plush suspension, roomy dual seat and front disc brake provide a smooth, stress-free ride. And a luggage rack is included as standard.