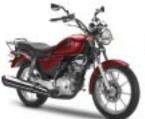

This is one classy 125 - take some chilled-out custom styling and mix it up with some rugged YBR125 engineering and you've got the genuine American cruiser look. The YBR125 Custom goes the whole way with its West Coast cruiser styling - teardrop tank, high 'bars, deep-valance fenders, slash-cut muffler (rated to EU3 low emissions) and a nice and low-slung seat for comfortable riding and extra-easy low-speed control. Oh yeah, and the YBR125 Custom gets lots and lots of chrome all over, from the plated dials all the way back to the neat rear carrier. All this plus renowned Yamaha build quality and economy built in.