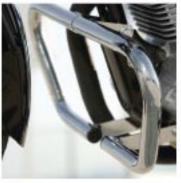

WR125X and WR125R: skidplate and luggage rack, plus short windscreen for the X. YZF-R125: single-seat cover, smoked screen, yoke protector, roller protector and tank pad. XT125X and XT125R: luggage rack, sports carrier, topcase and tank pad. YBR125s: engine guards (chromed ones for Custom version) and sports screen. Check these out at your local Yamaha dealer or visit www.yamaha-motor.co.uk/accessories\_parts