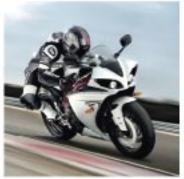

### WRI25X

## Urban flipside

The WR125X brings dirt bike excitement to the big, bad city. It rocks radical Supermotard race style – motocross spec tuned for the street. Supermotard racers mix dirt and tarmac together, converting our world-beating YZ-F motocrossers and WR-F enduro bikes into full-on Supermotard race bikes. The WR125X is a tribute to those wild machines, so it mixes high-revving, fuel-injected power with sport tyres for serious traction in the tightest of turns. Ride the X and you'll love the full-size spec with motocross seat and tank, so you can shift your weight around, just like a pro rider. That means awesome urban control, backed up by beefy 41 mm forks, seven-way adjustable Monocross rear shock, 17-inch front/rear wheels, 298 mm front and 220 mm disc brakes, race-spec footpegs and a six-speed gearbox. Ride it and believe the hype; the X hits the spot.