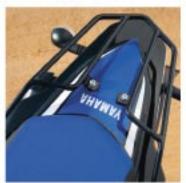

WR125X and WR125R: skidplate and luggage rack, plus short windscreen for the X. YZF-R125: single-seat cover, smoked screen, yoke protector, roller protector and tank pad. XT125X and XT125R: luggage rack, sports carrier, topcase and tank pad. YBR125s: engine guards (chromed ones for Custom version) and sports screen. Check these out at your local Yamaha dealer or visit www.yamaha-motor.co.uk/accessories\_parts