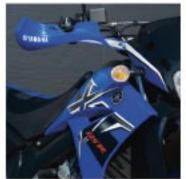

## Urban flipside

The WR125X brings dirt bike excitement to the big, bad city. It rocks radical Supermotard race style – motocross spec tuned for the street. Supermotard racers mix dirt and tarmac together, converting our world-beating YZ-F motocrossers and WR-F enduro bikes into full-on Supermotard race bikes. The WR125X is a tribute to those wild machines, so it mixes high-revving, fuel-injected power with sport tyres for serious traction in the tightest of turns. Ride the X and you'll love the full-size spec with motocross seat and tank, so you can shift your weight around, just like a pro rider. That means awesome urban control, backed up by beefy 41 mm forks, seven-way adjustable Monocross rear shock, 17-inch front/rear wheels, 298 mm front and 220 mm disc brakes, race-spec footpegs and a six-speed gearbox. Ride it and believe the hype; the X hits the spot.