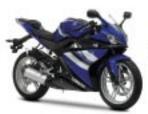

### WRI25X

## Urban flipside

The WR125X brings dirt bike excitement to the big, bad city. It rocks radical Supermotard race style – motocross spec tuned for the street. Supermotard racers mix dirt and tarmac together, converting our world-beating YZ-F motocrossers and WR-F enduro bikes into full-on Supermotard race bikes. The WR125X is a tribute to those wild machines, so it mixes high-revving, fuel-injected power with sport tyres for serious traction in the tightest of turns. Ride the X and you'll love the full-size spec with motocross seat and tank, so you can shift your weight around, just like a pro rider. That means awesome urban control, backed up by beefy 41 mm forks, seven-way adjustable Monocross rear shock, 17-inch front/rear wheels, 298 mm front and 220 mm disc brakes, race-spec footpegs and a six-speed gearbox. Ride it and believe the hype; the X hits the spot.