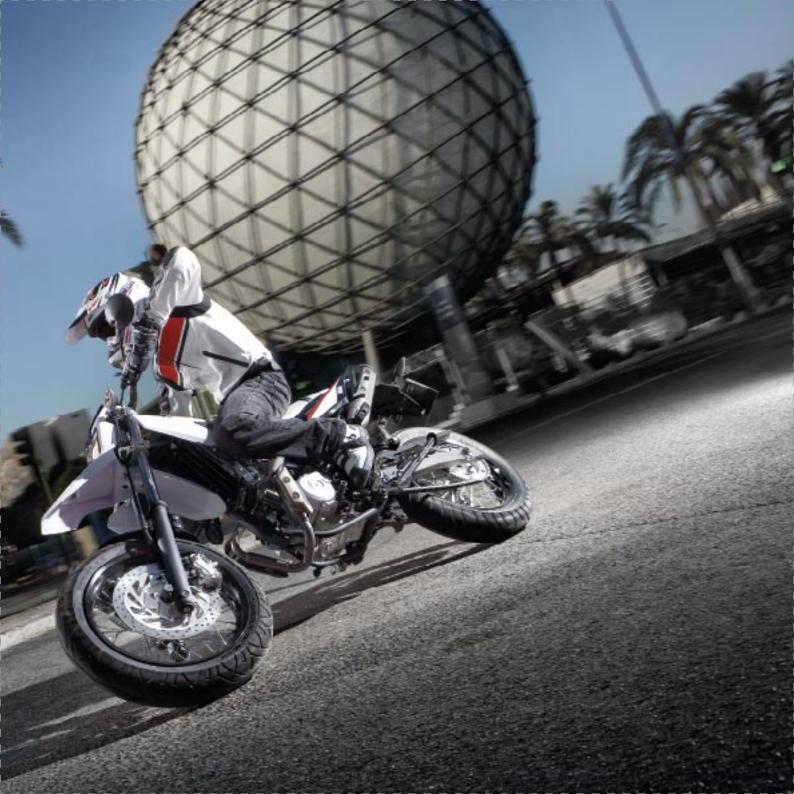

### WRI25X

## Urban flipside

The WR125X brings dirt bike excitement to the big, bad city. It rocks radical Supermotard race style – motocross spec tuned for the street. Supermotard racers mix dirt and tarmac together, converting our world-beating YZ-F motocrossers and WR-F enduro bikes into full-on Supermotard race bikes. The WR125X is a tribute to those wild machines, so it mixes high-revving, fuel-injected power with sport tyres for serious traction in the tightest of turns. Ride the X and you'll love the full-size spec with motocross seat and tank, so you can shift your weight around, just like a pro rider. That means awesome urban control, backed up by beefy 41 mm forks, seven-way adjustable Monocross rear shock, 17-inch front/rear wheels, 298 mm front and 220 mm disc brakes, race-spec footpegs and a six-speed gearbox. Ride it and believe the hype; the X hits the spot.