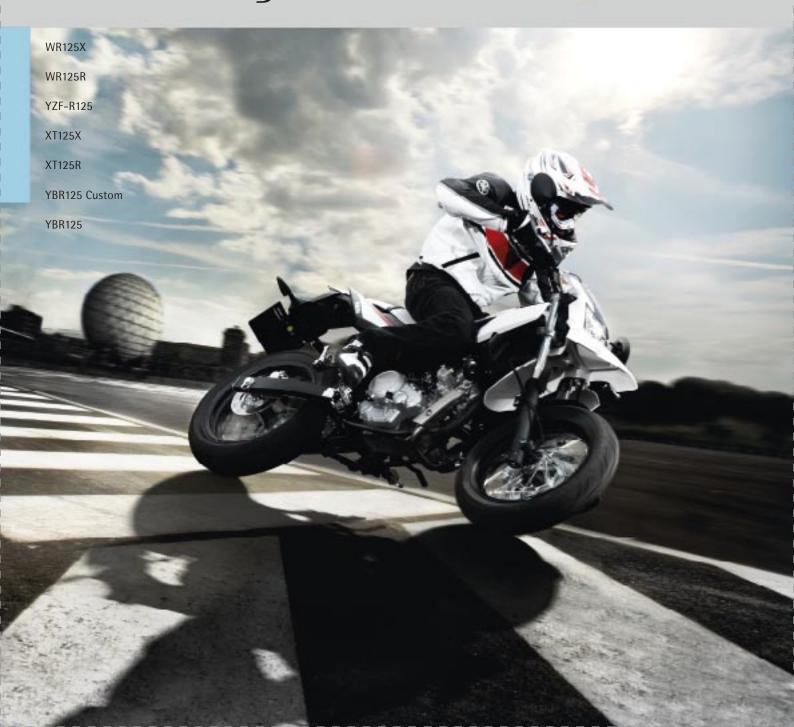

### WRI25X

## Urban flipside

The WR125X brings dirt bike excitement to the big, bad city. It rocks radical Supermotard race style – motocross spec tuned for the street. Supermotard racers mix dirt and tarmac together, converting our world-beating YZ-F motocrossers and WR-F enduro bikes into full-on Supermotard race bikes. The WR125X is a tribute to those wild machines, so it mixes high-revving, fuel-injected power with sport tyres for serious traction in the tightest of turns. Ride the X and you'll love the full-size spec with motocross seat and tank, so you can shift your weight around, just like a pro rider. That means awesome urban control, backed up by beefy 41 mm forks, seven-way adjustable Monocross rear shock, 17-inch front/rear wheels, 298 mm front and 220 mm disc brakes, race-spec footpegs and a six-speed gearbox. Ride it and believe the hype; the X hits the spot.