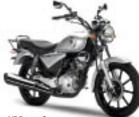

This is one classy 125 - take some chilled-out custom styling and mix it up with some rugged YBR125 engineering and you've got the genuine American cruiser look. The YBR125 Custom goes the whole way with its West Coast cruiser styling - teardrop tank, high 'bars, deep-valance fenders, slash-cut muffler (rated to EU3 low emissions) and a nice and low-slung seat for comfortable riding and extra-easy low-speed control. Oh yeah, and the YBR125 Custom gets lots and lots of chrome all over, from the plated dials all the way back to the neat rear carrier. All this plus renowned Yamaha build quality and economy built in.

**YBR125 Custom** 

Get your motor running, head out on the highway

**YBRI25** 

This way, even the rush hour's fun

We created the YBR125 to put the fun into every ride. Built for easygoing performance, sleek style and day-in, day-out reliability, the YBR125 takes the hassle out of getting around and will turn the rush-hour commute into something you'll look forward to. That's because it's packed with clever engineering and superb Yamaha build quality. The fuelinjected air-cooled engine with electric start delivers enjoyable performance and brilliant economy, while the plush suspension, roomy dual seat and front disc brake provide a smooth, stress-free ride. And a luggage rack is included as standard.