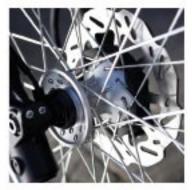

## Urban flipside

The WR125X brings dirt bike excitement to the big, bad city. It rocks radical Supermotard race style – motocross spec tuned for the street. Supermotard racers mix dirt and tarmac together, converting our world-beating YZ-F motocrossers and WR-F enduro bikes into full-on Supermotard race bikes. The WR125X is a tribute to those wild machines, so it mixes high-revving, fuel-injected power with sport tyres for serious traction in the tightest of turns. Ride the X and you'll love the full-size spec with motocross seat and tank, so you can shift your weight around, just like a pro rider. That means awesome urban control, backed up by beefy 41 mm forks, seven-way adjustable Monocross rear shock, 17-inch front/rear wheels, 298 mm front and 220 mm disc brakes, race-spec footpegs and a six-speed gearbox. Ride it and believe the hype; the X hits the spot.

Professional rider performing under controlled riding conditions.

From the off-road kings, the WR125R was inspired by our legendary YZ-F motocrossers and WR-F enduro bikes that have won every championship going and pulled every trick in the book. In other words, this is the real deal, not a wannabe. The WR125R is full-sized for full-sized action, with genuine motocross riding position, so you can move around the bike like the pros. It unleashes radical performance on street and dirt - that fuel-injected four-stroke engine pumps out high-rpm horsepower and it's got a six-speed gearbox, so you're always on the power. Chassis is totally motocross-inspired – chunky 41 mm front forks, Monocross rear end with adjustable shock. The trick spec goes on: 21-inch front and 18-inch rear wheels, front and rear wavy disc brakes, engine management system, on/off-road tyres, next generation LCD dash panel and off-road footpegs straight off our factory racers. WR125R; you're onto a winner.