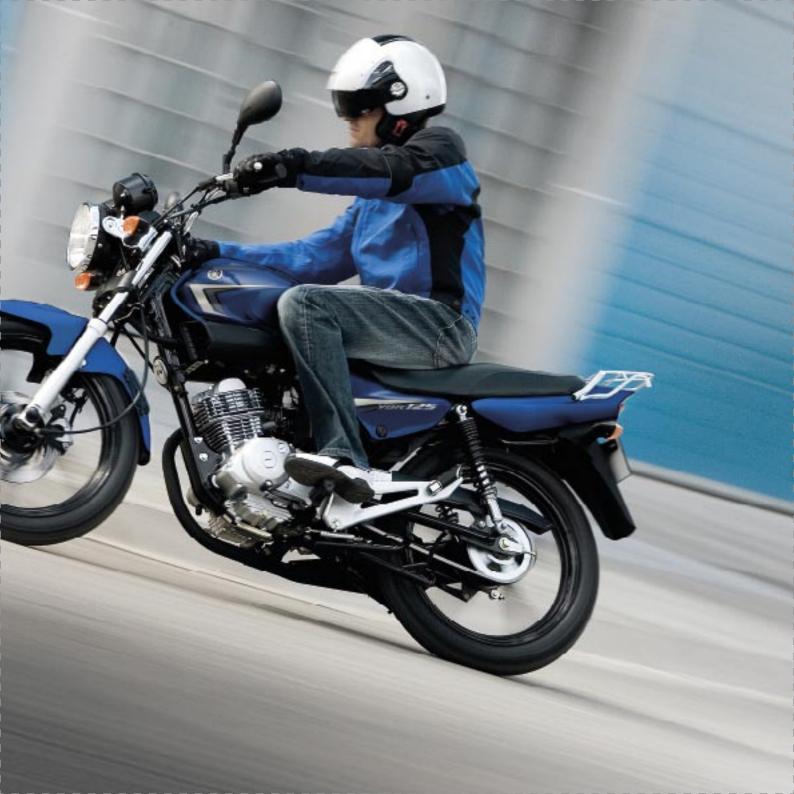

Professional rider performing under controlled riding conditions.

From the off-road kings, the WR125R was inspired by our legendary YZ-F motocrossers and WR-F enduro bikes that have won every championship going and pulled every trick in the book. In other words, this is the real deal, not a wannabe. The WR125R is full-sized for full-sized action, with genuine motocross riding position, so you can move around the bike like the pros. It unleashes radical performance on street and dirt - that fuel-injected four-stroke engine pumps out high-rpm horsepower and it's got a six-speed gearbox, so you're always on the power. Chassis is totally motocross-inspired – chunky 41 mm front forks, Monocross rear end with adjustable shock. The trick spec goes on: 21-inch front and 18-inch rear wheels, front and rear wavy disc brakes, engine management system, on/off-road tyres, next generation LCD dash panel and off-road footpegs straight off our factory racers. WR125R; you're onto a winner.