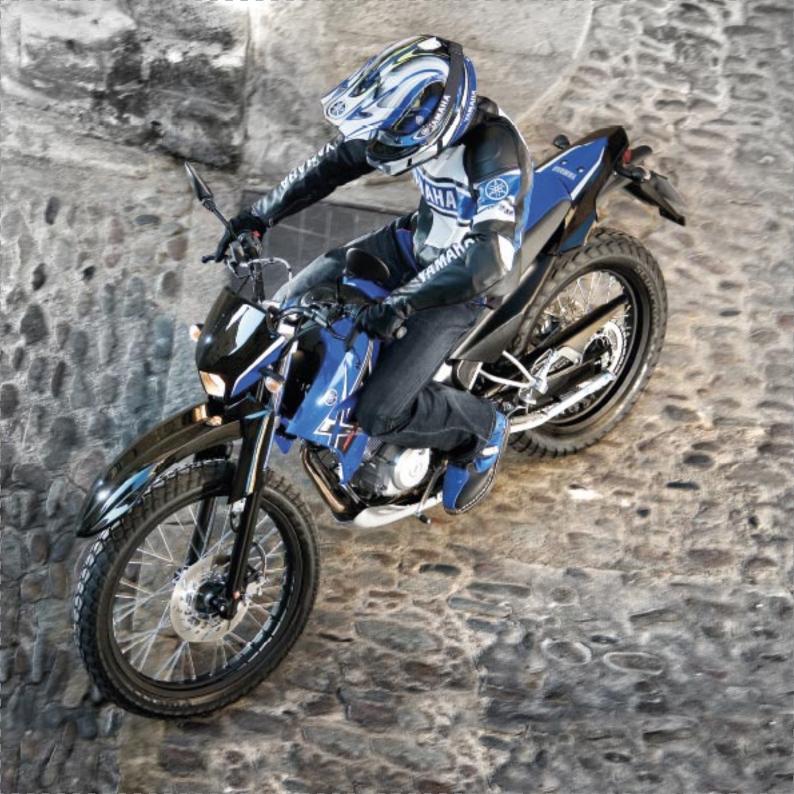

## Urban flipside

The WR125X brings dirt bike excitement to the big, bad city. It rocks radical Supermotard race style – motocross spec tuned for the street. Supermotard racers mix dirt and tarmac together, converting our world-beating YZ-F motocrossers and WR-F enduro bikes into full-on Supermotard race bikes. The WR125X is a tribute to those wild machines, so it mixes high-revving, fuel-injected power with sport tyres for serious traction in the tightest of turns. Ride the X and you'll love the full-size spec with motocross seat and tank, so you can shift your weight around, just like a pro rider. That means awesome urban control, backed up by beefy 41 mm forks, seven-way adjustable Monocross rear shock, 17-inch front/rear wheels, 298 mm front and 220 mm disc brakes, race-spec footpegs and a six-speed gearbox. Ride it and believe the hype; the X hits the spot.