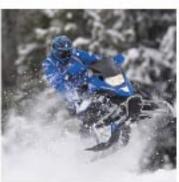

Professional rider performing under controlled riding conditions.

From the off-road kings, the WR125R was inspired by our legendary YZ-F motocrossers and WR-F enduro bikes that have won every championship going and pulled every trick in the book. In other words, this is the real deal, not a wannabe. The WR125R is full-sized for full-sized action, with genuine motocross riding position, so you can move around the bike like the pros. It unleashes radical performance on street and dirt - that fuel-injected four-stroke engine pumps out high-rpm horsepower and it's got a six-speed gearbox, so you're always on the power. Chassis is totally motocross-inspired – chunky 41 mm front forks, Monocross rear end with adjustable shock. The trick spec goes on: 21-inch front and 18-inch rear wheels, front and rear wavy disc brakes, engine management system, on/off-road tyres, next generation LCD dash panel and off-road footpegs straight off our factory racers. WR125R; you're onto a winner.